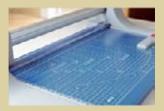

Cutting length: 510 mm
Cutting capacity: 3,5 mm
Table size exterior dimensions: 710 x 384 mm

Weight: 5,1 kg

Bar code No: 4007885004426

Orientation lines

Circular blade in plastic head

Easy-to-change blade

Variable backstop