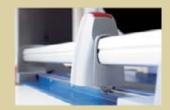

Cutting length: 510 mm
Cutting capacity: 3,5 mm
Table size exterior dimensions: 710 x 384 mm

Weight: 5,1 kg

Bar code No: 4007885004426

Orientation lines

Circular blade in plastic head

Easy-to-change blade

Variable backstop