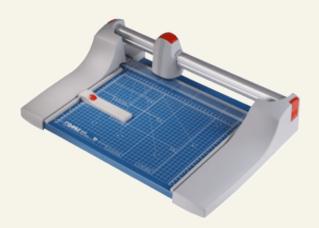

## Rotary Trimmer PREMIUM

## 00442

Top quality for highest precision! Extraordinary high cutting capacity up to 3.5 mm. Safety is ensured by the blade totally enclosed in a plastic housing.

- Ground, rotating circular blade, ground lower blade, both hardened.
- Safety thanks to sealed plastic housing.
- Automatic clamping on the cutting line.
- Scale bars on both sides with cm and inch graduations.
- Adjustable back-stop.
- Table pre-printed with numerous orientation lines.
- Cutting head easy to change
- Tested according to GS safety regulations.

Cutting length: 510 mm
Cutting capacity: 3,5 mm
Table size exterior dimensions: 710 x 384 mm

Weight: 5,1 kg

Bar code No: 4007885004426

Orientation lines

Circular blade in plastic head

Easy-to-change blade

Variable backstop