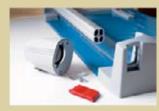

Cutting length: 510 mm
Cutting capacity: 3,5 mm
Table size exterior dimensions: 710 x 384 mm

Weight: 5,1 kg

Bar code No: 4007885004426

Orientation lines

Circular blade in plastic head

Easy-to-change blade

Variable backstop